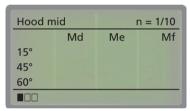

### **Navigation Symbols:**

- ← Back to previous menu
- ▶ Go to sub-menu
- ✓ Function activated
- Guide to language menu

| SAMPLE 01 |     | n = 2/10 |     |
|-----------|-----|----------|-----|
|           | Md  | Me       | Mf  |
| 15°       | 7.1 | 5.7      | 4.6 |
| 45°       | 5.3 | 3.7      | 4.1 |
| 60°       | 5.2 | 4.4      | 3.4 |
| ■□□ x     |     |          | x   |

**Display of mesurement results:** 

Sample name Number of measurements Actual readings (avg. for n>1) Shows the active page,

Shows the active page, scroll the wheel for next page

BYK-Gardner GmbH · Lausitzer Strasse 8 · 82538 Geretsried · Germany · Tel. +49-8171-3493-0 · Fax +49-8171-3493-140 · www.byk.com/instruments