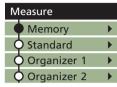

#### mode-wheel:

- Switch on
  - Show menu
- Select function
- press scroll
- press Main menu

How to measure?

- Select the desired "Measure" mode:
- Measurement with statistics and auto-saving.

  Accuracy check on the reference tile.
- Test procedures to be defined and downloaded via the smart-chart software.

## How to measure?