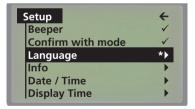

# **How to change settings?**

• Open the Setup menu to view or change general instrument settings, such as: Language, date/time, switch-off time and beeper