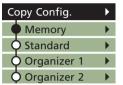

# **How to create a new Memory?**

· Open the Memory menu and activate Config. New. → A display appears to enter a new name

Select the Configuration of an existing memory.

- A menu appears which allows to change the configuration settings.
- Confirm the changes with