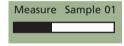

### **Navigation Symbols:**

- ← Back to previous menu
- ▶ Go to sub-menu
- ✓ Function activated
- Guide to language menu

| SAMPLE 01 |     | n = 2/10 |     |
|-----------|-----|----------|-----|
|           | Md  | Me       | Mf  |
| 15°       | 7.1 | 5.7      | 4.6 |
| 45°       | 5.3 | 3.7      | 4.1 |
| 60°       | 5.2 | 4.4      | 3.4 |
| ■□□ x     |     |          | x   |

**Display of mesurement results:** 

Sample name Number of measurements Actual readings (avg. for n>1) Shows the active page,

Shows the active page, scroll the wheel for next page

BYK-Gardner GmbH · Lausitzer Strasse 8 · 82538 Geretsried · Germany · Tel. +49-8171-3493-0 · Fax +49-8171-3493-140 · www.byk.com/instruments