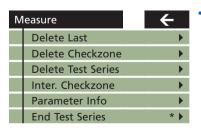

## How to exit a measurement series?

Press mode wheel to display a menu which allows deletion, interruption of a checkzone (=skip) or ending of a test series.