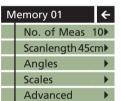

# **How to create a new Memory?**

· Open the Memory menu and activate Config. New. → A display appears to enter a new name

Select the Configuration of an existing memory.

- A menu appears which allows to change the configuration settings.
- Confirm the changes with