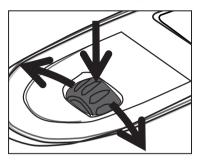

#### operate-button:

• Switch on, activate selected function and measure

- Place instrument on sample
- Press and hold operate button, while moving the unit across the surface until the green light switches off.