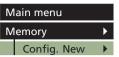

# **How to create a new Memory?**

· Open the Memory menu and activate Config. New. → A display appears to enter a new name

Select the Configuration of an existing memory.

- A menu appears which allows to change the configuration settings.
- Confirm the changes with