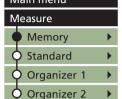

#### mode-wheel:

- Switch on
  - Show menu
- Select function
- press scroll
- press Main menu

How to measure?

- Select the desired "Measure" mode:
- Measurement with statistics and auto-saving.

  Accuracy check on the reference tile.
- Test procedures to be defined and downloaded via the smart-chart software.

## How to measure?