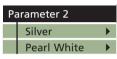

## **Organizer Mode**

• Select the desired Organizer from the Measure menu

 Select additional identification parameters as e.g. color and paint line

- Perform measurement at the displayed checkzone
- After a checkzone has been completed, press operate to advance to the next zone