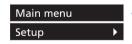

# **How to change settings?**

• Open the Setup menu to view or change general instrument settings, such as: Language, date/time, switch-off time and beeper